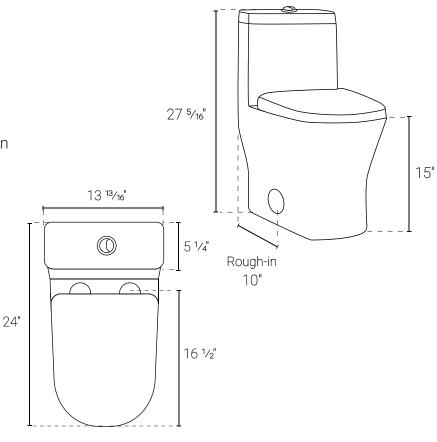

#### Specifications:

- N.W: 101.41 lb.

- L: 28 3/4"x W: 15 3/8"x H: 27 15/16"

#### Installation:

- Floor mount
- 12" Rough-in